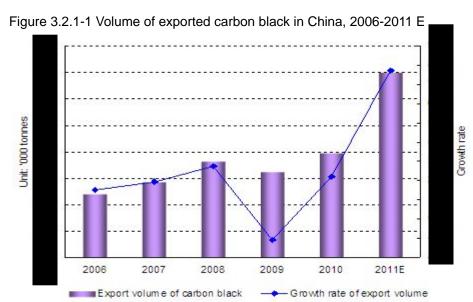

# 3.2.1 Export total volume and value changes between 2006 and 2011

• • • •

. . . .