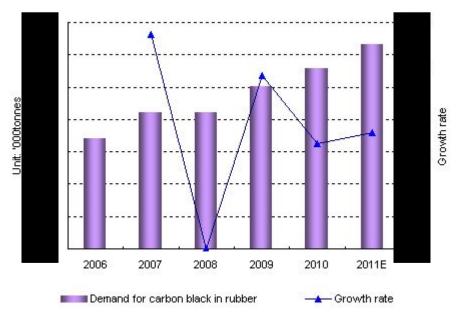

• • •

Figure 4.2.2-1 Carbon black demand in rubber industry in China, 2006-2011E