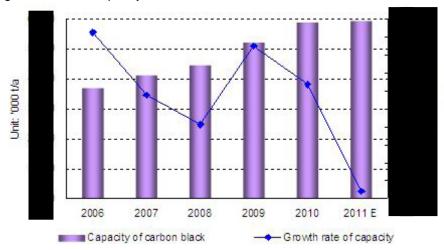

### 2.3.1 Summary of production

. . . .

Figure 2.3.1.1-1 Capacity of carbon black in China, 2006-2011 E

Source: CCM International

. . . .

According to CCM International's investigation, with strong demand from xxxx producers, the capacity of carbon black in xxxx also keeps xxxx, the new added carbon black capacity reaches about xxxx t/a, and the total carbon black capacity is xxxxt/a in 2011.